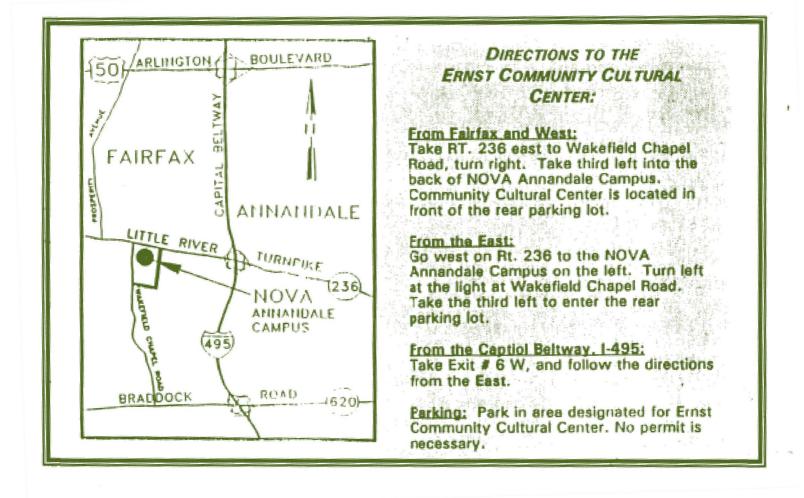

**Parking prepaid for Lot B14 & B15 in front of the building. Please park in B lot only.** Ernst Community Cultural Center, 8333 Little River Turnpike, Annandale, VA 22003

Save the Date: Green Industry Professional Field Day, July 18, 2024!!