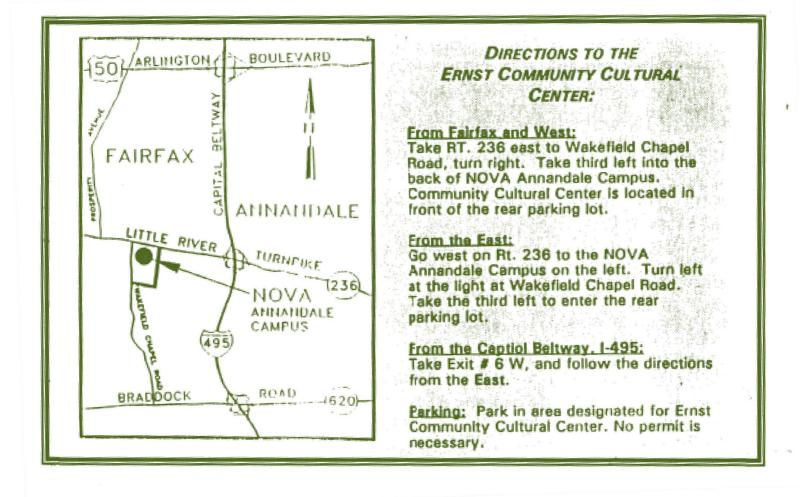

**Parking prepaid for Lot B14 & B15 in front of the building. Please park in B lot only.** Ernst Community Cultural Center, 8333 Little River Turnpike, Annandale, VA 22003

Save the Date: Green Industry Professional Field Day, July 17, 2025!!